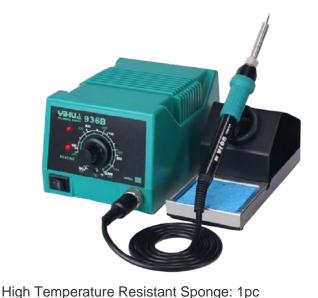

## **Standard Configuration**

Machine Unit: 1set Soldering Iron Handle (include iron tips and heater): 1pc Iron Holder: 1pc

| Parameters            |                                                    |
|-----------------------|----------------------------------------------------|
| Rated Voltage         | AC 220V±10% 50Hz                                   |
| Output Power          | 60W                                                |
| Working Environment   | $0 \sim 40^{\circ}$ C relative humidity $< 80\%$   |
| Storage Environment   | $-20 \sim 80^{\circ}$ C relative humidity $< 80\%$ |
| Dimension             | 14.5*12*8CM                                        |
| Weight                | 1.79KG                                             |
| Working Voltage       | AC 26V±10% 50Hz                                    |
| Output Power          |                                                    |
| Temperature Range     | 200°C ~ 480°C                                      |
| Temperature Stability | ±10°C (Static)                                     |
| Heating Elements      | Common heater                                      |
| Tip Ground Impedance  | $< 2\Omega$                                        |
| Tip of Ground Voltage | < 2mV                                              |

## Application

Manual: 1pc Power Plug: 1pc

YIHUA-936B constant temperature soldering station is ideal for the desoldering, maintenance of chip components, plug-in components, cables, and integrated components, in the fields including electronic products production, mobile phone repair industry, precision electronic repair industry.